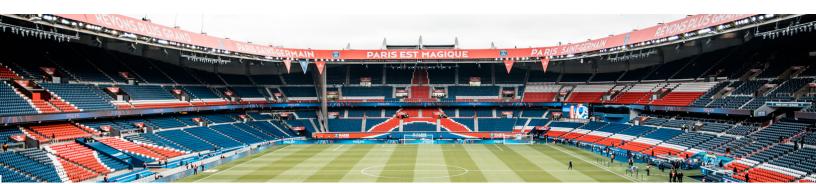

As the Headquarters of Paris Saint-Germain Academy in the United States, the Campus also features a stadium with up to 20,000 seats available, offices, expansive meeting rooms and teaching/learning areas, as well as VIP hospitality areas.

20,000 SEATS STADIUM

— 🦫 —

**5 FULL-SIZE LIGHTED SOCCER FIELDS** 

— 🍁 —

PERFORMANCE CENTER

— 🍁 —

FITNESS/GYM CENTER

— **"** —