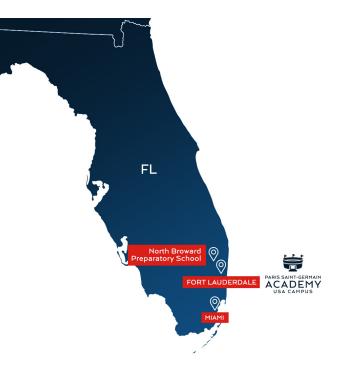

Paris Saint-Germain Academy Pro partners with North Broward Preparatory School, a Nord Anglia Education school, to deliver a unique residency program combining the best of both worlds: unmatchable pro soccer development and internationally-recognized academic preparation in the ideal location of South Florida.

#### WHERE?

Lauderhill, FL. (easily accessible with two international airports: Miami and Fort Lauderdale)

#### AN IDEAL LOCATION

The Paris Saint-Germain Academy USA Campus and North Broward Preparatory School are located in sunny South Florida, making it an ideal year-round training location for our student-athletes, who strive for success on and off the field, in this picturesque setting.