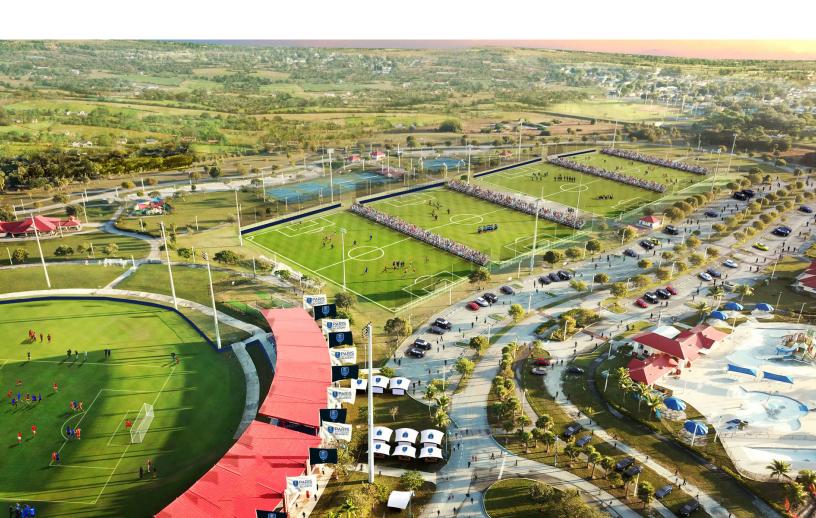

#### Paris Saint-Germain Academy USA Campus

Located in the Miami-Fort Lauderdale area (Florida), the state-of-the-art Paris Saint-Germain Academy USA Campus and Headquarters is home to Paris Saint-Germain in the U.S.

The Paris Saint-Germain Academy USA Campus, an environment uniquely set up for ultimate performance, is designed to help student-athletes optimize their development.

Equipped with top-of-the-line equipment and amenities focused on elite performance (locker rooms, fitness center, meeting rooms, video analysis room, etc.), the campus represents the standard of excellence for youth soccer in the U.S.

As the Headquarters of Paris Saint-Germain Academy in the United States, the Campus also features a stadium with up to 20,000 seats available, offices, expansive meeting rooms and teaching/learning areas, as well as VIP hospitality areas.

20,000 SEATS STADIUM

— 🦫 —

**5 FULL-SIZE LIGHTED SOCCER FIELDS** 

— 🍁 —

PERFORMANCE CENTER

— 🍁 —

FITNESS/GYM CENTER

— **"** —

**EXPANSIVE MEETING ROOMS** 

— 🍁 —

TEACHING/LEARNING AREAS

PARIS-SAINT GERMAIN ACADEMY SHOP